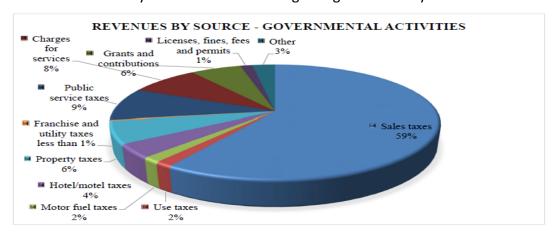

City of Mt. Vernon, Illinois Governmental Funds Statement of Revenues, Expenditures, and Changes in Fund Balances For the Year Ended April 30, 2023

|                                                                |    | General Fund |    | lity of Life | Home Rule Tax | Nonmajor<br>Governmental Funds |             | Total Governmental<br>Funds |             |
|----------------------------------------------------------------|----|--------------|----|--------------|---------------|--------------------------------|-------------|-----------------------------|-------------|
| REVENUES                                                       |    |              |    |              |               |                                |             |                             |             |
| Sales taxes                                                    | \$ | 12,662,842   | \$ | 2,606,350    | 5,209,154     | \$                             | 2,855,676   | \$                          | 23,334,022  |
| Use taxes                                                      |    | 598,682      |    | -            | -             |                                | -           |                             | 598,682     |
| Motor fuel taxes                                               |    | -            |    | -            | -             |                                | 605,119     |                             | 605,119     |
| Hotel/motel taxes                                              |    | 1,115,261    |    | -            | -             |                                | 459,354     |                             | 1,574,615   |
| Property taxes                                                 |    | 455,531      |    | -            | -             |                                | 2,093,465   |                             | 2,548,996   |
| Franchise and utility taxes                                    |    | 108,576      |    | -            | -             |                                | -           |                             | 108,576     |
| Public service taxes                                           |    | 3,696,007    |    | -            | -             |                                | -           |                             | 3,696,007   |
| Licenses, fines, fees and permits                              |    | 570,354      |    | -            | -             |                                | -           |                             | 570,354     |
| Grants and contributions                                       |    | 54,089       |    | 2,003,574    | -             |                                | 369,784     |                             | 2,427,447   |
| Charges for services                                           |    | 691,623      |    | -            | _             |                                | 43,695      |                             | 735,318     |
| Interest income                                                |    | 903,913      |    | 6,033        | 30,935        |                                | 3,841       |                             | 944,722     |
| Miscellaneous                                                  |    | 50,067       |    | _            | -             |                                | 5,186       |                             | 55,253      |
| Total revenues                                                 |    | 20,906,945   |    | 4,615,957    | 5,240,089     |                                | 6,436,120   |                             | 37,199,111  |
| EXPENDITURES                                                   |    |              |    |              |               |                                |             |                             |             |
| Current:                                                       |    |              |    |              |               |                                |             |                             |             |
| General government                                             |    | 4,727,056    |    | 70,981       | 1,020,990     |                                | 279,944     |                             | 6,098,971   |
| Public safety                                                  |    | 9,282,151    |    | -            | -             |                                | -           |                             | 9,282,151   |
| Public works                                                   |    | 1,766,187    |    | -            | -             |                                | 610,976     |                             | 2,377,163   |
| Culture and recreation                                         |    | 501,454      |    | -            |               |                                | 604,287     |                             | 1,105,741   |
| Community development                                          |    | _            |    | -            | _             |                                | 1,039,714   |                             | 1,039,714   |
| Capital outlay                                                 |    | _            |    | 6,654,780    | 2,515,455     |                                | 2,790,669   |                             | 11,960,904  |
| Debt service:                                                  |    |              |    |              |               |                                |             |                             |             |
| Principal Principal                                            |    | 129,701      |    | 1,004,889    | 173,808       |                                | 713,234     |                             | 2,021,632   |
| Interest                                                       |    | 10,050       |    | 652,211      | 199,267       |                                | 372,951     |                             | 1,234,479   |
| Total expenditures                                             |    | 16,416,599   |    | 8,382,861    | 3,909,520     |                                | 6,411,775   |                             | 35,120,755  |
| EXCESS (DEFICIENCY) OF REVENUES                                |    |              |    |              |               |                                |             |                             |             |
| OVER EXPENDITURES                                              |    | 4,490,346    |    | (3,766,904)  | 1,330,569     |                                | 24,345      |                             | 2,078,356   |
| OTHER FINANCING SOURCES (USES)                                 |    |              |    |              |               |                                |             |                             |             |
| Transfers in (out)                                             |    | 711,383      |    | 3,000,000    | (5,152,150)   |                                | (1,065,797) |                             | (2,506,564) |
| Proceeds from issuance of loans                                |    | -            |    | -            | -             |                                | 902,571     |                             | 902,571     |
| Total other financing sources (uses)                           |    | 711,383      |    | 3,000,000    | (5,152,150)   |                                | (163,226)   |                             | (1,603,993) |
| NET CHANGE IN FUND BALANCES                                    |    | 5,201,729    |    | (766,904)    | (3,821,581)   |                                | (138,881)   |                             | 474,363     |
| FUND BALANCE - BEGINNING OF YEAR,<br>AS RESTATED (SEE NOTE 13) |    | 11.408.102   |    | 9.351.720    | 7.723.568     |                                | 6.080.197   |                             | 34.563.587  |
| · · · · · ·                                                    | _  | ,            | _  | -,,          |               | _                              | -,,         | _                           |             |
| FUND BALANCE - END OF YEAR                                     | \$ | 16,609,831   | \$ | 8,584,816    | \$ 3,901,987  | \$                             | 5,941,316   | \$                          | 35,037,950  |