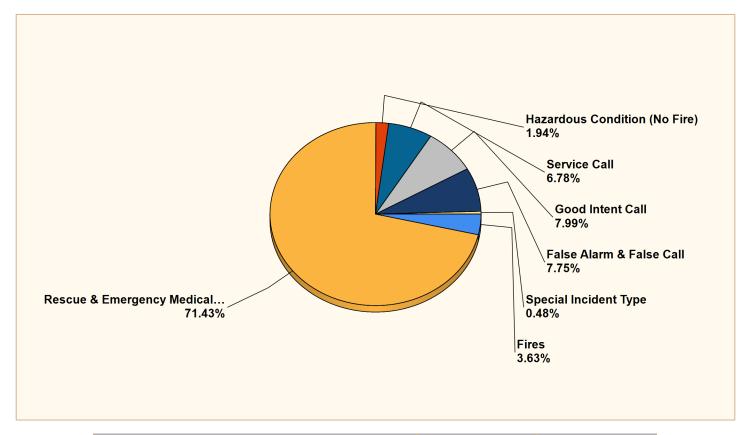

### Breakdown by Major Incident Types for Date Range

Zone(s): All Zones | Start Date: 10/01/2024 | End Date: 10/31/2024

| MAJOR INCIDENT TYPE                | # INCIDENTS | % of TOTAL |
|------------------------------------|-------------|------------|
| Fires                              | 15          | 3.63%      |
| Rescue & Emergency Medical Service | 295         | 71.43%     |
| Hazardous Condition (No Fire)      | 8           | 1.94%      |
| Service Call                       | 28          | 6.78%      |
| Good Intent Call                   | 33          | 7.99%      |
| False Alarm & False Call           | 32          | 7.75%      |
| Special Incident Type              | 2           | 0.48%      |
| TOTAL                              | 413         | 100%       |