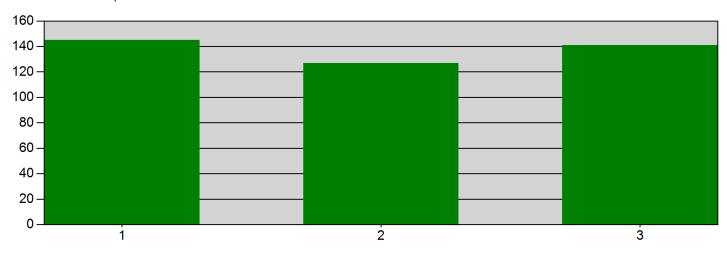

### Incidents by Shift for Date Range

Start Date: 10/01/2024 | End Date: 10/31/2024

| SHIFT | # INCIDENTS |  |
|-------|-------------|--|
| 1     | 145         |  |
| 2     | 127         |  |
| 3     | 141         |  |

TOTAL: 413