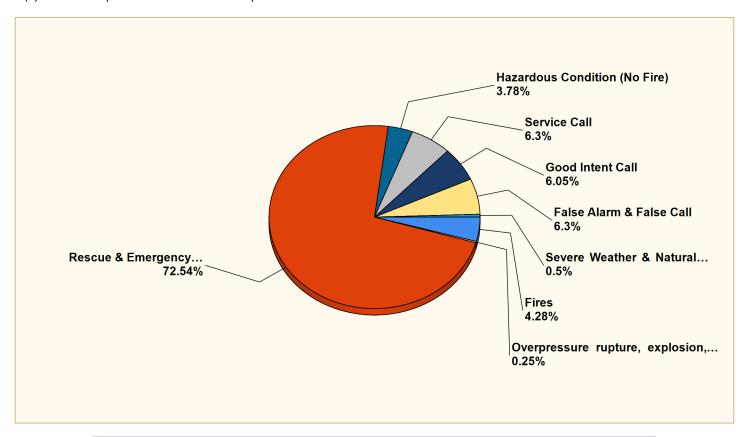

### Breakdown by Major Incident Types for Date Range

Zone(s): All Zones | Start Date: 07/01/2024 | End Date: 07/31/2024

| MAJOR INCIDENT TYPE                                 | # INCIDENTS | % of TOTAL |
|-----------------------------------------------------|-------------|------------|
| Fires                                               | 17          | 4.28%      |
| Overpressure rupture, explosion, overheat - no fire | 1           | 0.25%      |
| Rescue & Emergency Medical Service                  | 288         | 72.54%     |
| Hazardous Condition (No Fire)                       | 15          | 3.78%      |
| Service Call                                        | 25          | 6.3%       |
| Good Intent Call                                    | 24          | 6.05%      |
| False Alarm & False Call                            | 25          | 6.3%       |
| Severe Weather & Natural Disaster                   | 2           | 0.5%       |
| TOTAL                                               | 397         | 100%       |