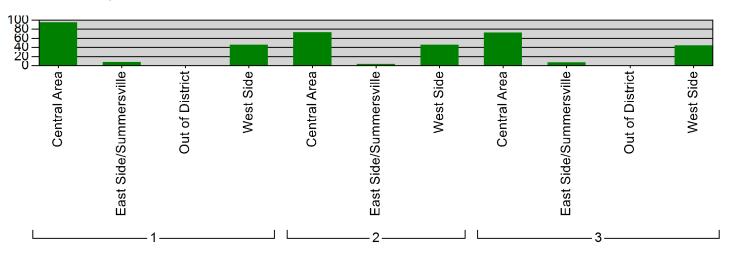

### Incidents per Zone per Shift for Date Range

Start Date: 07/01/2024 | End Date: 07/31/2024

| SHIFT | ZONE                      | # INCIDENTS |
|-------|---------------------------|-------------|
| 1     | Central Area              | 95          |
|       | East<br>Side/Summersville | 8           |
|       | Out of District           | 1           |
|       | West Side                 | 46          |
| 2     | Central Area              | 73          |
|       | East<br>Side/Summersville | 4           |
|       | West Side                 | 46          |
| 3     | Central Area              | 72          |
|       | East<br>Side/Summersville | 7           |
|       | Out of District           | 1           |
|       | West Side                 | 44          |