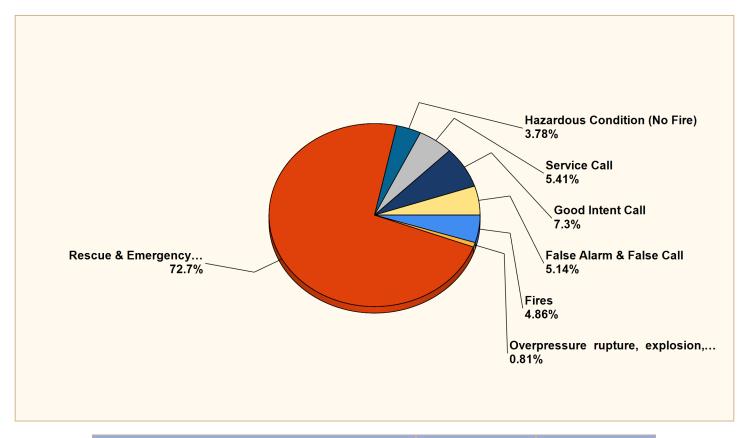

### Breakdown by Major Incident Types for Date Range

Zone(s): All Zones | Start Date: 06/01/2024 | End Date: 06/30/2024

| MAJOR INCIDENT TYPE                                 | # INCIDENTS | % of TOTAL |
|-----------------------------------------------------|-------------|------------|
| Fires                                               | 18          | 4.86%      |
| Overpressure rupture, explosion, overheat - no fire | 3           | 0.81%      |
| Rescue & Emergency Medical Service                  | 269         | 72.7%      |
| Hazardous Condition (No Fire)                       | 14          | 3.78%      |
| Service Call                                        | 20          | 5.41%      |
| Good Intent Call                                    | 27          | 7.3%       |
| False Alarm & False Call                            | 19          | 5.14%      |
| TOTAL                                               | 370         | 100%       |