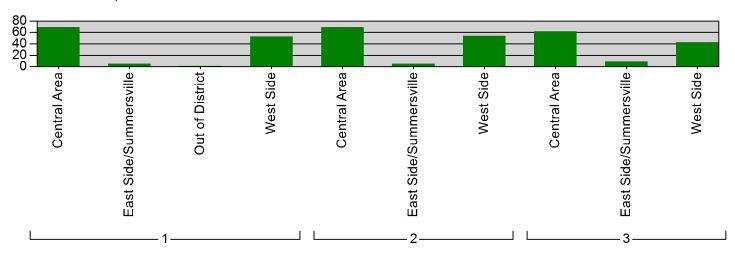

#### Incidents per Zone per Shift for Date Range

Start Date: 06/01/2024 | End Date: 06/30/2024

| SHIFT | ZONE                      | # INCIDENTS |
|-------|---------------------------|-------------|
| 1     | Central Area              | 69          |
|       | East<br>Side/Summersville | 5           |
|       | Out of District           | 1           |
|       | West Side                 | 53          |
| 2     | Central Area              | 69          |
|       | East<br>Side/Summersville | 5           |
|       | West Side                 | 54          |
| 3     | Central Area              | 62          |
|       | East<br>Side/Summersville | 9           |
|       | West Side                 | 43          |