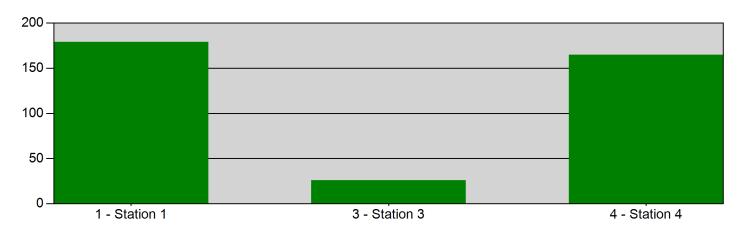

#### Incidents per Station for Date Time Range for Station

Start Time: 00:00 | End Time: 23:00 | Incident Type(s): All Incident Types | Station: All Stations | Start Date: 06/01/2024 | End Date: 06/30/2024

| STATION       | COUNT |
|---------------|-------|
| 1 - Station 1 | 179   |
| 3 - Station 3 | 26    |
| 4 - Station 4 | 165   |
| TOTAL:        | 370   |