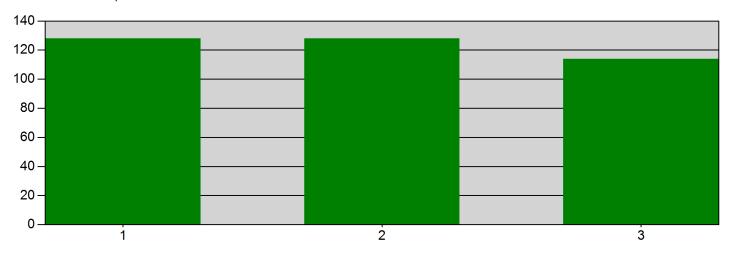

#### Incidents by Shift for Date Range

Start Date: 06/01/2024 | End Date: 06/30/2024

| SHIFT | # INCIDENTS |
|-------|-------------|
| 1     | 128         |
| 2     | 128         |
| 3     | 114         |

TOTAL: 370

Mt. Vernon, IL

This report was generated on 7/1/2024 1:20:19 PM