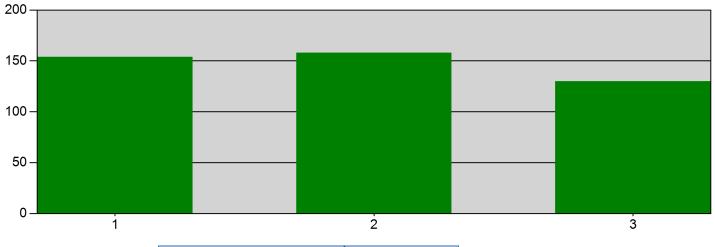

#### Incidents by Shift for Date Range

Start Date: 03/01/2025 | End Date: 03/31/2025

| SHIFT  | # INCIDENTS |
|--------|-------------|
| 1      | 154         |
| 2      | 158         |
| 3      | 130         |
| TOTAL: | 442         |