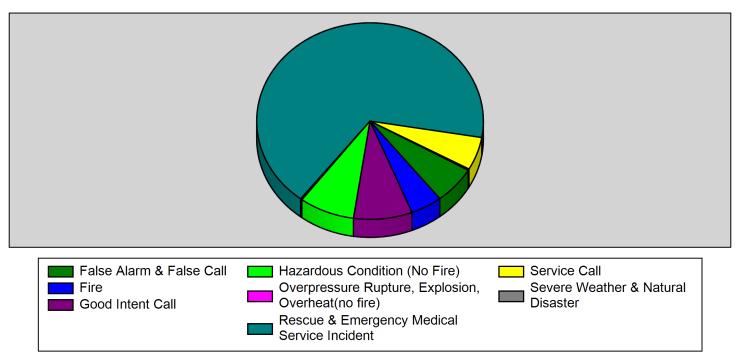

#### Major Incident Types by Month for Date Range

Start Date: 03/01/2025 | End Date: 03/31/2025

| INCIDENT TYPE                                      | MAR | TOTAL |
|----------------------------------------------------|-----|-------|
| False Alarm & False Call                           | 27  | 27    |
| Fire                                               | 20  | 20    |
| Good Intent Call                                   | 37  | 37    |
| Hazardous Condition (No Fire)                      | 35  | 35    |
| Overpressure Rupture, Explosion, Overheat(no fire) | 1   | 1     |
| Rescue & Emergency Medical Service Incident        | 297 | 297   |
| Service Call                                       | 24  | 24    |
| Severe Weather & Natural Disaster                  | 1   | 1     |
| Total                                              | 442 | 442   |