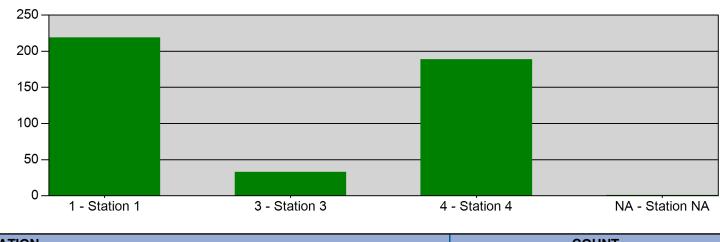

| STATION         | COUNT |
|-----------------|-------|
| 1 - Station 1   | 219   |
| 3 - Station 3   | 33    |
| 4 - Station 4   | 189   |
| NA - Station NA | 1     |
| TOTAL:          | 442   |

Only Reviewed Incidents included. This report totals the Incidents and groups by the Station specified in Basic 1. End Time menu returns all matches inside the chosen hour (ex: 23:00 returns all matching results from 23:00 - 23:59).