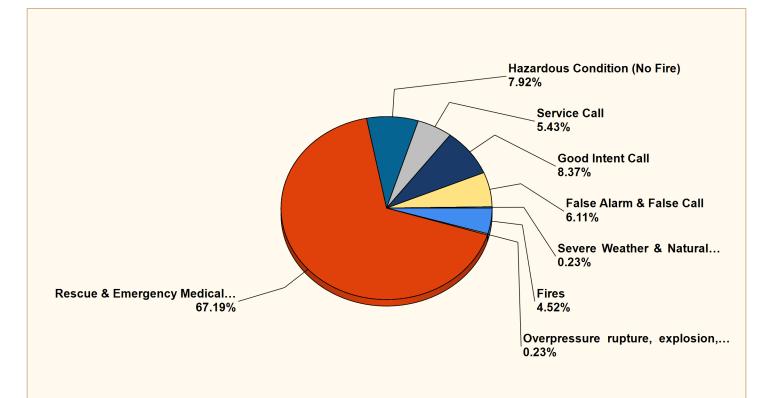

#### Breakdown by Major Incident Types for Date Range

Zone(s): All Zones | Start Date: 03/01/2025 | End Date: 03/31/2025

| MAJOR INCIDENT TYPE                                 | # INCIDENTS | % of TOTAL |
|-----------------------------------------------------|-------------|------------|
| Fires                                               | 20          | 4.52%      |
| Overpressure rupture, explosion, overheat - no fire | 1           | 0.23%      |
| Rescue & Emergency Medical Service                  | 297         | 67.19%     |
| Hazardous Condition (No Fire)                       | 35          | 7.92%      |
| Service Call                                        | 24          | 5.43%      |
| Good Intent Call                                    | 37          | 8.37%      |
| False Alarm & False Call                            | 27          | 6.11%      |
| Severe Weather & Natural Disaster                   | 1           | 0.23%      |
| TOTAL                                               | 442         | 100%       |