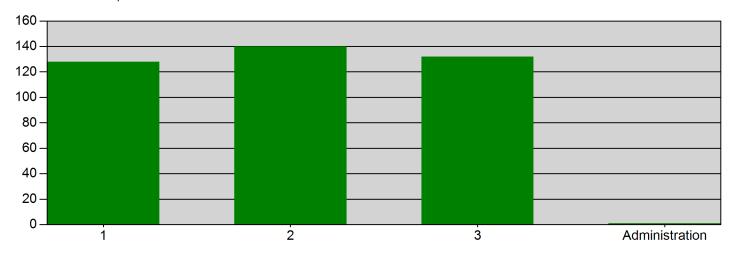

### Incidents by Shift for Date Range

Start Date: 09/01/2024 | End Date: 09/30/2024

| SHIFT          | # INCIDENTS |
|----------------|-------------|
| 1              | 128         |
| 2              | 140         |
| 3              | 132         |
| Administration | 1           |

TOTAL: 401