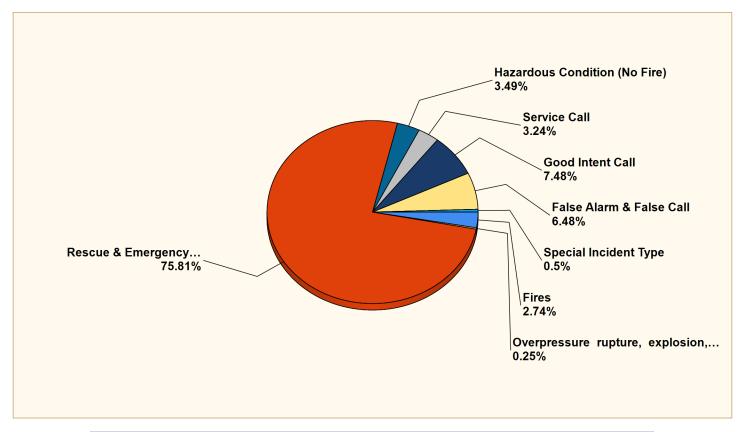

### Breakdown by Major Incident Types for Date Range

Zone(s): All Zones | Start Date: 09/01/2024 | End Date: 09/30/2024

| MAJOR INCIDENT TYPE                                 | # INCIDENTS | % of TOTAL |
|-----------------------------------------------------|-------------|------------|
| Fires                                               | 11          | 2.74%      |
| Overpressure rupture, explosion, overheat - no fire | 1           | 0.25%      |
| Rescue & Emergency Medical Service                  | 304         | 75.81%     |
| Hazardous Condition (No Fire)                       | 14          | 3.49%      |
| Service Call                                        | 13          | 3.24%      |
| Good Intent Call                                    | 30          | 7.48%      |
| False Alarm & False Call                            | 26          | 6.48%      |
| Special Incident Type                               | 2           | 0.5%       |
| TOTAL                                               | 401         | 100%       |