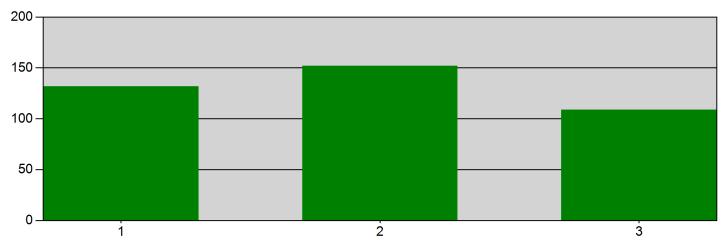

### Incidents by Shift for Date Range

Start Date: 08/01/2024 | End Date: 08/31/2024

| SHIFT | # INCIDENTS |
|-------|-------------|
| 1     | 132         |
| 2     | 152         |
| 3     | 109         |

TOTAL: 393

Page # 1 of 1