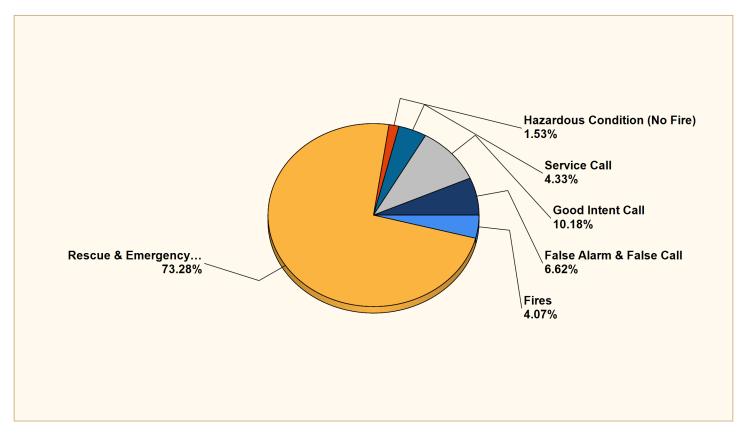

### Breakdown by Major Incident Types for Date Range

Zone(s): All Zones | Start Date: 08/01/2024 | End Date: 08/31/2024

| MAJOR INCIDENT TYPE                | # INCIDENTS | % of TOTAL |
|------------------------------------|-------------|------------|
| Fires                              | 16          | 4.07%      |
| Rescue & Emergency Medical Service | 288         | 73.28%     |
| Hazardous Condition (No Fire)      | 6           | 1.53%      |
| Service Call                       | 17          | 4.33%      |
| Good Intent Call                   | 40          | 10.18%     |
| False Alarm & False Call           | 26          | 6.62%      |
| TOTAL                              | 393         | 100%       |