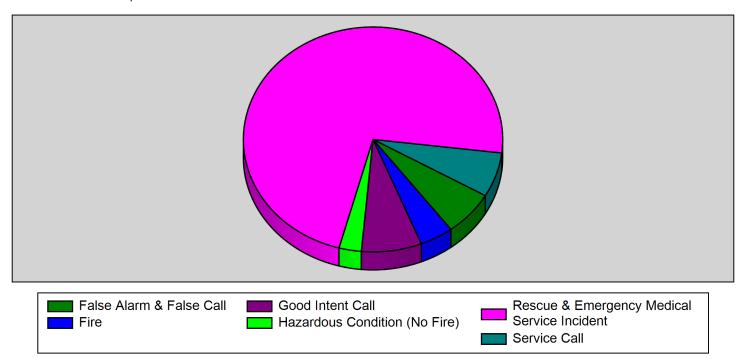

#### Major Incident Types by Month for Date Range

Start Date: 01/01/2025 | End Date: 01/31/2025

| INCIDENT TYPE                               | JAN | TOTAL |
|---------------------------------------------|-----|-------|
| False Alarm & False Call                    | 23  | 23    |
| Fire                                        | 15  | 15    |
| Good Intent Call                            | 27  | 27    |
| Hazardous Condition (No Fire)               | 10  | 10    |
| Rescue & Emergency Medical Service Incident | 261 | 261   |
| Service Call                                | 23  | 23    |
| Total                                       | 359 | 359   |