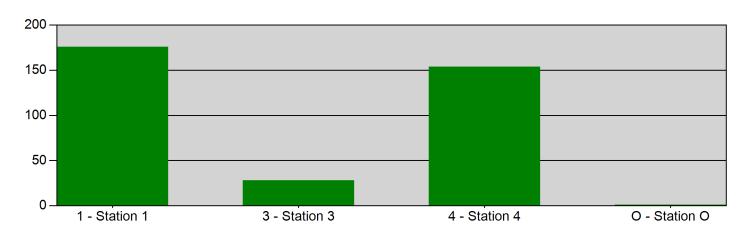

#### Incidents per Station for Date Time Range for Station

Start Time: 00:00 | End Time: 23:00 | Incident Type(s): All Incident Types | Station: All Stations | Start Date: 01/01/2025 | End Date: 01/31/2025

| STATION       | COUNT |
|---------------|-------|
| 1 - Station 1 | 176   |
| 3 - Station 3 | 28    |
| 4 - Station 4 | 154   |
| O - Station O | 1     |
| TOTAL:        | 359   |

Mt. Vernon, IL

This report was generated on 2/6/2025 12:40:08 PM