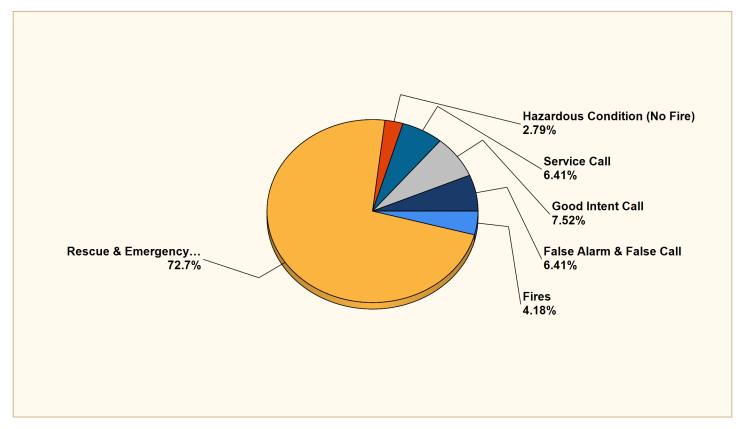

### Breakdown by Major Incident Types for Date Range

Zone(s): All Zones | Start Date: 01/01/2025 | End Date: 01/31/2025

| MAJOR INCIDENT TYPE                | # INCIDENTS | % of TOTAL |
|------------------------------------|-------------|------------|
| Fires                              | 15          | 4.18%      |
| Rescue & Emergency Medical Service | 261         | 72.7%      |
| Hazardous Condition (No Fire)      | 10          | 2.79%      |
| Service Call                       | 23          | 6.41%      |
| Good Intent Call                   | 27          | 7.52%      |
| False Alarm & False Call           | 23          | 6.41%      |
| TOTAL                              | 359         | 100%       |