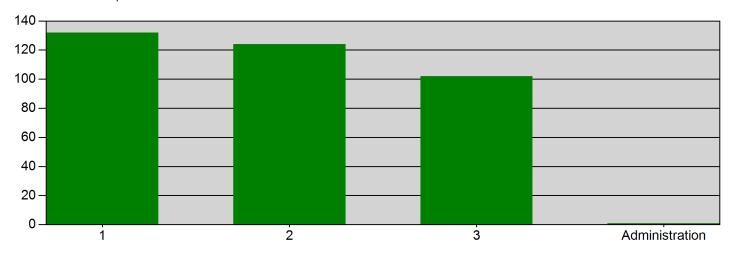

#### Incidents by Shift for Date Range

Start Date: 01/01/2025 | End Date: 01/31/2025

| SHIFT          | # INCIDENTS |
|----------------|-------------|
| 1              | 132         |
| 2              | 124         |
| 3              | 102         |
| Administration | 1           |