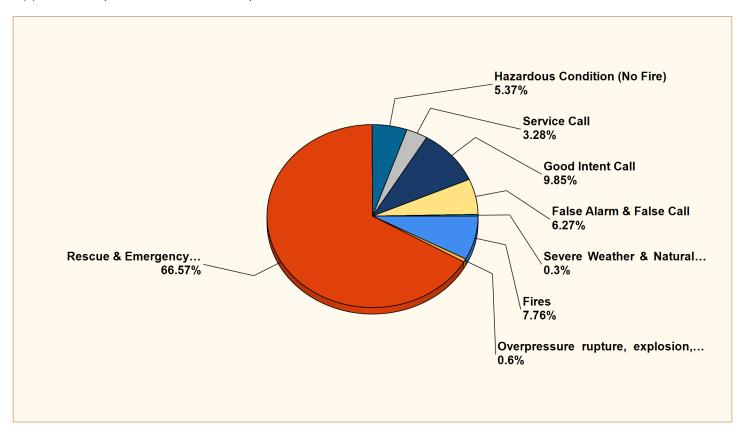

## Breakdown by Major Incident Types for Date Range

Zone(s): All Zones | Start Date: 03/01/2024 | End Date: 03/31/2024

| MAJOR INCIDENT TYPE                                 | # INCIDENTS | % of TOTAL |
|-----------------------------------------------------|-------------|------------|
| Fires                                               | 26          | 7.76%      |
| Overpressure rupture, explosion, overheat - no fire | 2           | 0.6%       |
| Rescue & Emergency Medical Service                  | 223         | 66.57%     |
| Hazardous Condition (No Fire)                       | 18          | 5.37%      |
| Service Call                                        | 11          | 3.28%      |
| Good Intent Call                                    | 33          | 9.85%      |
| False Alarm & False Call                            | 21          | 6.27%      |
| Severe Weather & Natural Disaster                   | 1           | 0.3%       |
| TOTAL                                               | 335         | 100%       |