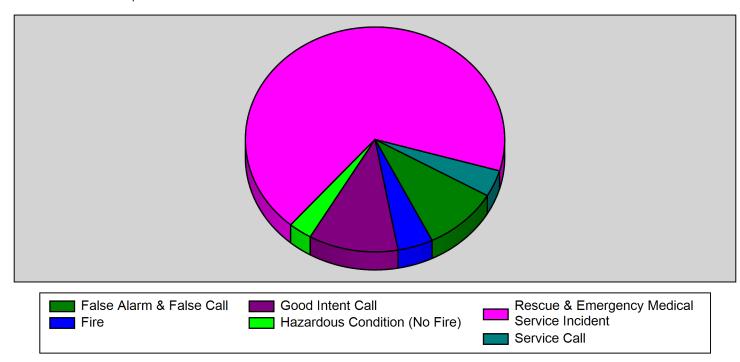

#### Major Incident Types by Month for Date Range

Start Date: 11/01/2024 | End Date: 11/30/2024

| INCIDENT TYPE                               | NOV | TOTAL |
|---------------------------------------------|-----|-------|
| False Alarm & False Call                    | 32  | 32    |
| Fire                                        | 15  | 15    |
| Good Intent Call                            | 38  | 38    |
| Hazardous Condition (No Fire)               | 10  | 10    |
| Rescue & Emergency Medical Service Incident | 232 | 232   |
| Service Call                                | 13  | 13    |
| Total                                       | 340 | 340   |