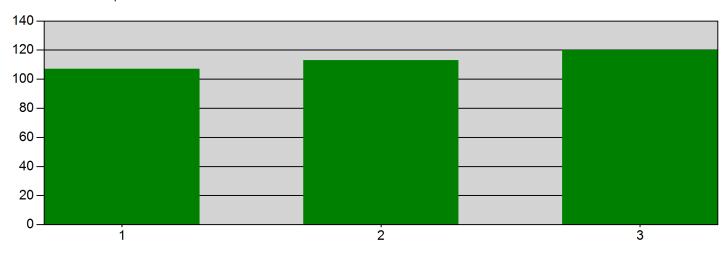

#### Incidents by Shift for Date Range

Start Date: 11/01/2024 | End Date: 11/30/2024

| SHIFT | # INCIDENTS |
|-------|-------------|
| 1     | 107         |
| 2     | 113         |
| 3     | 120         |

TOTAL: 340