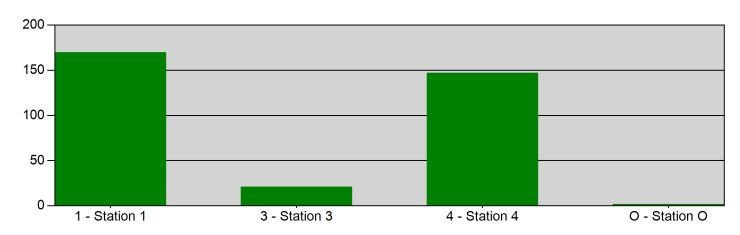

#### Incidents per Station for Date Time Range for Station

Start Time: 00:00 | End Time: 23:00 | Incident Type(s): All Incident Types | Station: All Stations | Start Date: 11/01/2024 | End Date: 11/30/2024

| STATION       | COUNT |
|---------------|-------|
| 1 - Station 1 | 170   |
| 3 - Station 3 | 21    |
| 4 - Station 4 | 147   |
| O - Station O | 2     |
| TOTAL:        | 340   |

Mt. Vernon, IL

This report was generated on 1/2/2025 3:44:10 PM