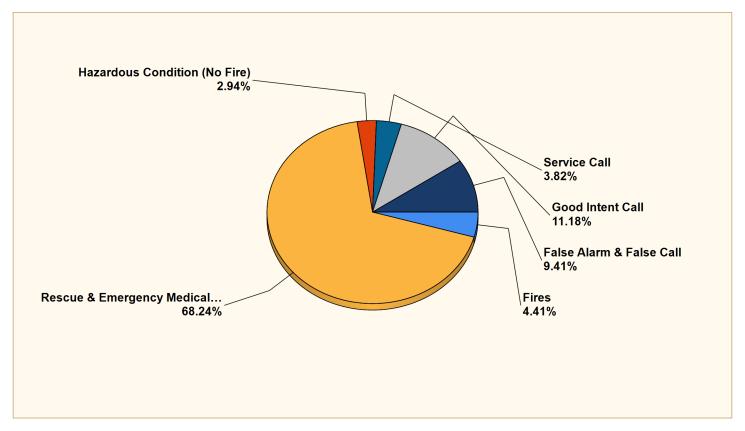

### Breakdown by Major Incident Types for Date Range

Zone(s): All Zones | Start Date: 11/01/2024 | End Date: 11/30/2024

| MAJOR INCIDENT TYPE                | # INCIDENTS | % of TOTAL |
|------------------------------------|-------------|------------|
| Fires                              | 15          | 4.41%      |
| Rescue & Emergency Medical Service | 232         | 68.24%     |
| Hazardous Condition (No Fire)      | 10          | 2.94%      |
| Service Call                       | 13          | 3.82%      |
| Good Intent Call                   | 38          | 11.18%     |
| False Alarm & False Call           | 32          | 9.41%      |
| TOTAL                              | 340         | 100%       |