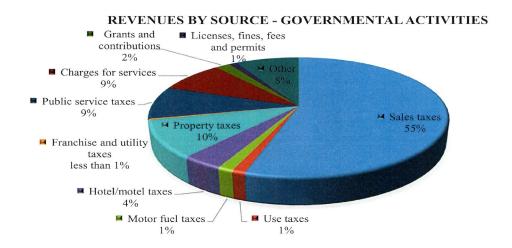

This year the City's total governmental activities amounted to \$45.4 million in the fiscal year 2024. The largest revenue category is taxes, which amounted to \$36.4 million. In fiscal year 2024, 68% of all taxes came from sales tax collections. \$4.7 million of total revenue was derived from program revenue, which consists of charges for services, federal and state grants, and other contributions.