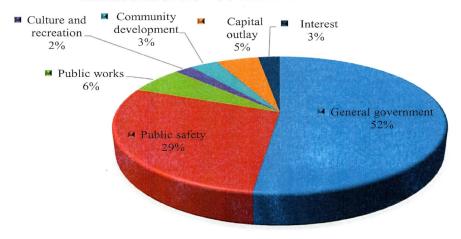

Total governmental activities expenses amounted to \$33.5 million in fiscal year 2024. The City's largest program expenditures comprised of general government (52%) and public safety (29%). The graph below presents the cost of each of the City's expenditures-general government, public safety (police and fire), public works, culture and recreation, and community development, as well as capital outlay and interest expenses.

# **EXPENDITURES - GOVERNMENTAL ACTIVITIES**