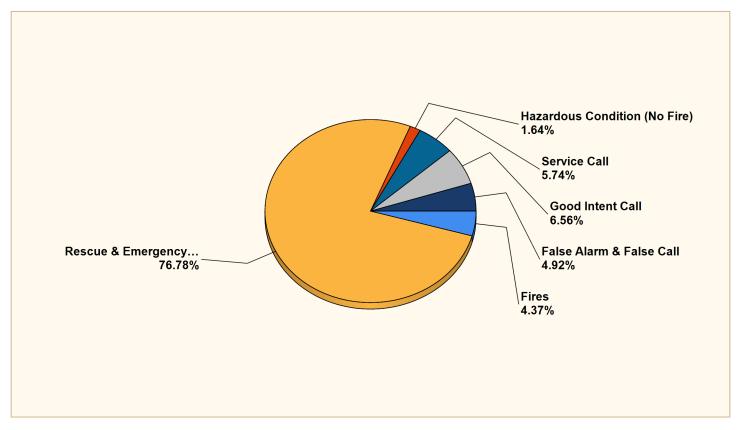

### Breakdown by Major Incident Types for Date Range

Zone(s): All Zones | Start Date: 12/01/2024 | End Date: 12/31/2024

| MAJOR INCIDENT TYPE                | # INCIDENTS | % of TOTAL |
|------------------------------------|-------------|------------|
| Fires                              | 16          | 4.37%      |
| Rescue & Emergency Medical Service | 281         | 76.78%     |
| Hazardous Condition (No Fire)      | 6           | 1.64%      |
| Service Call                       | 21          | 5.74%      |
| Good Intent Call                   | 24          | 6.56%      |
| False Alarm & False Call           | 18          | 4.92%      |
| TOTAL                              | 366         | 100%       |