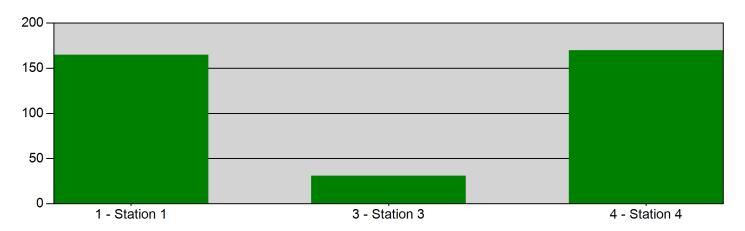

#### Incidents per Station for Date Time Range for Station

Start Time: 00:00 | End Time: 23:00 | Incident Type(s): All Incident Types | Station: All Stations | Start Date: 12/01/2024 | End Date: 12/31/2024

| STATION       | COUNT |
|---------------|-------|
| 1 - Station 1 | 165   |
| 3 - Station 3 | 31    |
| 4 - Station 4 | 170   |
| TOTAL:        | 366   |

Mt. Vernon, IL

This report was generated on 1/2/2025 11:30:29 AM