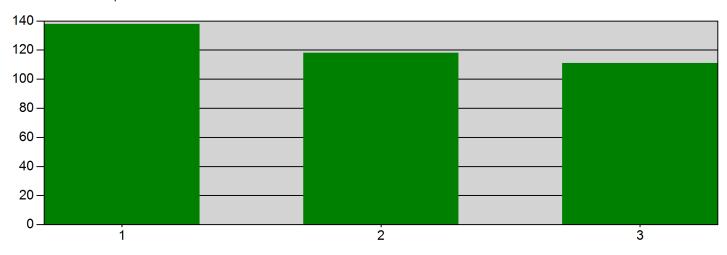

#### Incidents by Shift for Date Range

Start Date: 12/01/2024 | End Date: 12/31/2024

| SHIFT | # INCIDENTS |
|-------|-------------|
| 1     | 138         |
| 2     | 118         |
| 3     | 111         |

TOTAL: 367