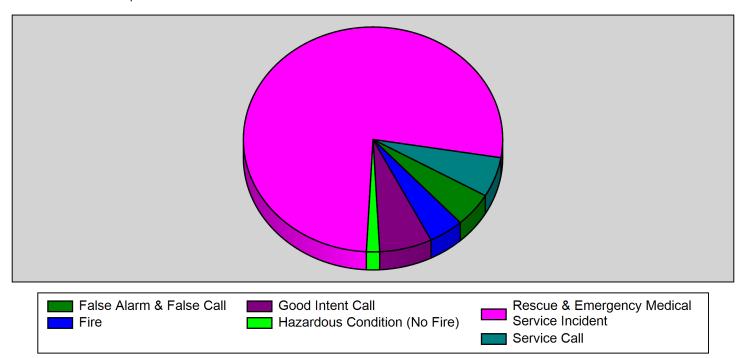

#### Major Incident Types by Month for Date Range

Start Date: 12/01/2024 | End Date: 12/31/2024

| INCIDENT TYPE                               | DEC | TOTAL |
|---------------------------------------------|-----|-------|
| False Alarm & False Call                    | 18  | 18    |
| Fire                                        | 16  | 16    |
| Good Intent Call                            | 24  | 24    |
| Hazardous Condition (No Fire)               | 6   | 6     |
| Rescue & Emergency Medical Service Incident | 281 | 281   |
| Service Call                                | 21  | 21    |
| Total                                       | 366 | 366   |